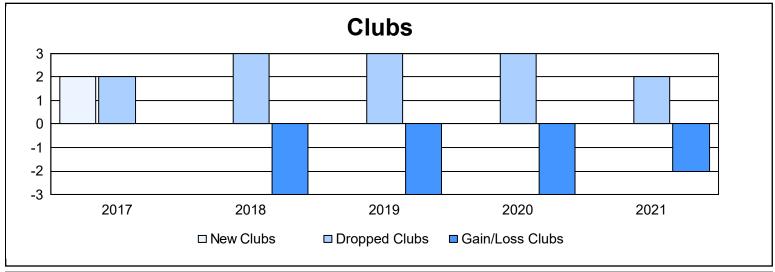

District 30 S As of June 2021 Cumulative

| Year      | New<br>Clubs | Dropped<br>Clubs | Gain/<br>Loss<br>Clubs | New<br>Members | Charter<br>Members | Reinstate<br>Members | Transfer<br>Members | Total<br>Member<br>Added | Total<br>Members<br>Dropped | Gain/<br>Loss<br>Members |
|-----------|--------------|------------------|------------------------|----------------|--------------------|----------------------|---------------------|--------------------------|-----------------------------|--------------------------|
| 2016-2017 | 2            | 2                | 0                      | 104            | 60                 | 18                   | 6                   | 188                      | 222                         | -34                      |
| 2017-2018 | 0            | 3                | -3                     | 130            | 5                  | 4                    | 3                   | 142                      | 250                         | -108                     |
| 2018-2019 | 0            | 3                | -3                     | 68             | 8                  | 23                   | 2                   | 101                      | 162                         | -61                      |
| 2019-2020 | 0            | 3                | -3                     | 58             | 1                  | 10                   | 2                   | 71                       | 162                         | -91                      |
| 2020-2021 | 0            | 2                | -2                     | 42             | 1                  | 33                   | 2                   | 78                       | 161                         | -83                      |
| Average   | 0            | 3                | -2                     | 80             | 15                 | 18                   | 3                   | 116                      | 191                         | -75                      |